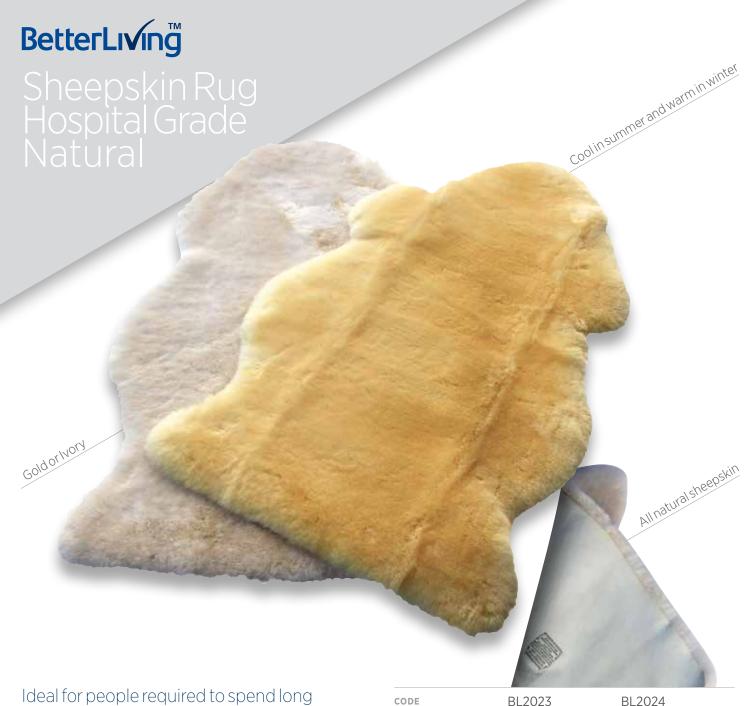

periods sitting or lying down, these hospital grade sheepskin rugs are prepared from specially selected sheepskins.

The wool characteristics maximise pressure relief for low risk pressure area care and maximum comfort.

With a wool length of approximately 25 mm, this luxurious rug has a very dense and springy wool fibre, which supports the body and allows air to flow freely helping to keep cool in summer and warm in winter. The rug can also absorb up to 30% of its weight in water without feeling wet.

Leather side is buffed to a lovely suede finish. Beautifully hand trimmed shape and packaged with full care instructions.

100% Australian Sheepskin. Machine washable at 60°C.

| CODE     | BL2023    | BL2024 |
|----------|-----------|--------|
| COLOUR   | Ivory     | Gold   |
| WIDTH    | 680 mm    |        |
| LENGTH   | 1000 mm   |        |
| WEIGHT   | 1kg       |        |
| CAPACITY | Unlimited |        |
| WARRANTY | 1 year    |        |
|          |           |        |