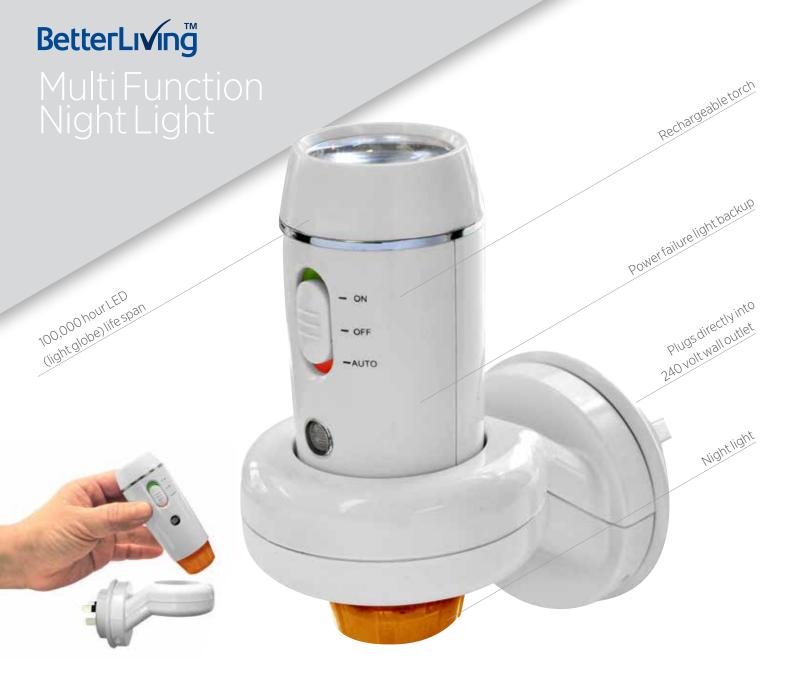

Increase safety around the home with our helpful Multi Function Night Light. Easy to use, water resistant and no need for batteries.

## Automatic night light

Plug the unit into any power outlet and the LED night light automatically illuminates at night.

## Power failure light backup

In the event of a power failure or when the torch is removed from the base, the bright LED torch automatically activates.

## Rechargeable torch

Super bright long life white LED with 5 hours shine time (when fully charged) and featuring a 30 day standby life.

Magnetic induction technology means no contacts inside base charger simply plugs into any AC outlet and you can drop the torch in to charge.