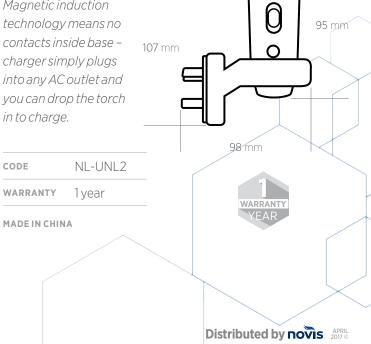

## Rechargeable torch

Super bright long life white LED with 5 hours shine time (when fully charged) and featuring a 30 day standby life.

Magnetic induction technology means no contacts inside base charger simply plugs into any AC outlet and you can drop the torch in to charge.