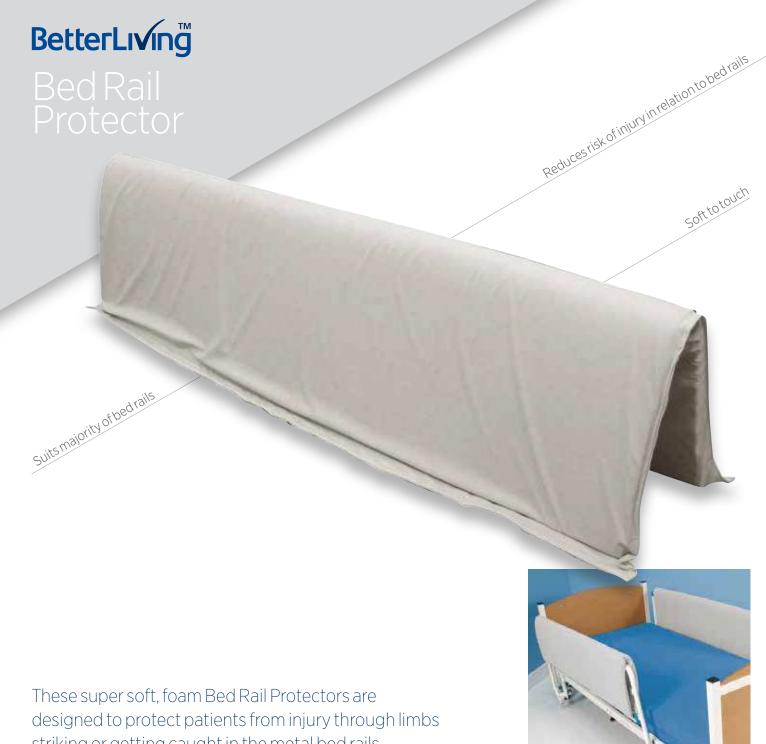

striking or getting caught in the metal bed rails.

They are made from soft medical grade foam cushions covered with a soft two way stretch PU cover including an easy secure Velcro closure for secure attachment.

The cover can be wiped clean with mild detergent or Hypochlorite solution (up to 95°).

Designed for use on both static and collapsible bed rails, the Bed Rail Protectors allow easy access to the bed rail mechanism.

Sold as a pair, the Bed Rail Protectors are available in two sizes - standard and large - to fit the majority of bed rails.

| SIZE            | STANDARD   | LARGE   |        |
|-----------------|------------|---------|--------|
| CODE            | BL5247     | BL5254  | $\geq$ |
| HEIGHT (FOLDED) | 335 mm     | 490 mm  |        |
| WIDTH           | 670 mm     | 980 mm  |        |
| LENGTH          | 1260 mm    | 1580 mm |        |
| THICKNESS       | 25 mm      |         |        |
| CONFORMS TO     | ARTG278802 |         |        |
| WARRANTY        | 2 year     |         |        |