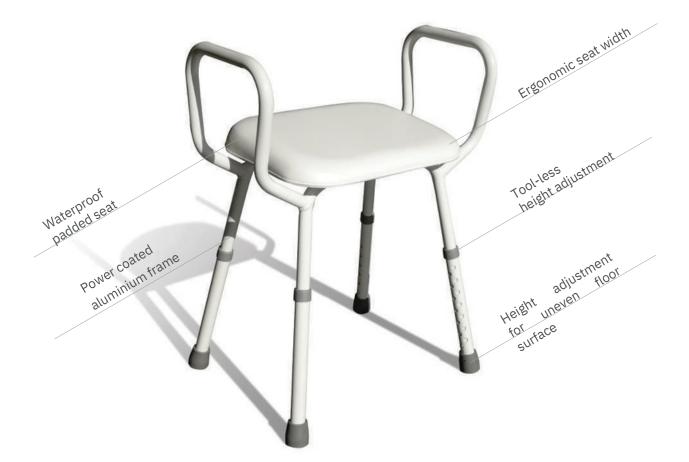

## Aluminium Shower Stool with Padded Seat

## The Aluminium Shower Stool with Padded Seat is manufactured from lightweight aluminium for increased resistance to corrosion and has a waterproof padded seat for optimum comfort.

Featuring tool-less height adjustment, two of the legs have alternating height adjustment positioning to allow for uneven floor surfaces.