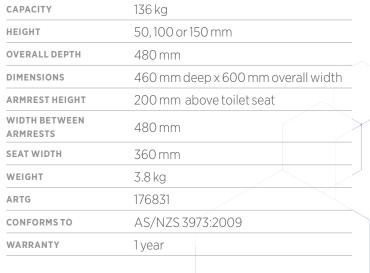

## Designed to assist with transfers on and off the toilet, this adjustable toilet seat raiser is easy to install on most toilets.

The seat can be adjusted to increase the height of the toilet seat by 50 mm, 100 mm or 150 mm, and includes flip up lid and lift up armrests to facilitate lateral transfers from a wheelchair or commode.

Installs over existing toilet seat hinging points, this Toilet Seat Raiser will fit most toilets.

Note: This product is not compatible with hidden or concealed hinge type toilets.

BL1097

THERAPEUTIC DEVICES SHOULD ONLY BE USED IN ACCORDANCE WITH MANUFACTURERS INSTRUCTIONS AND UNDER THE CONSENT, SUPERVISION AND MANAGEMENT OF A SUITABLY QUALIFIED HEALTH PROFESSIONAL.